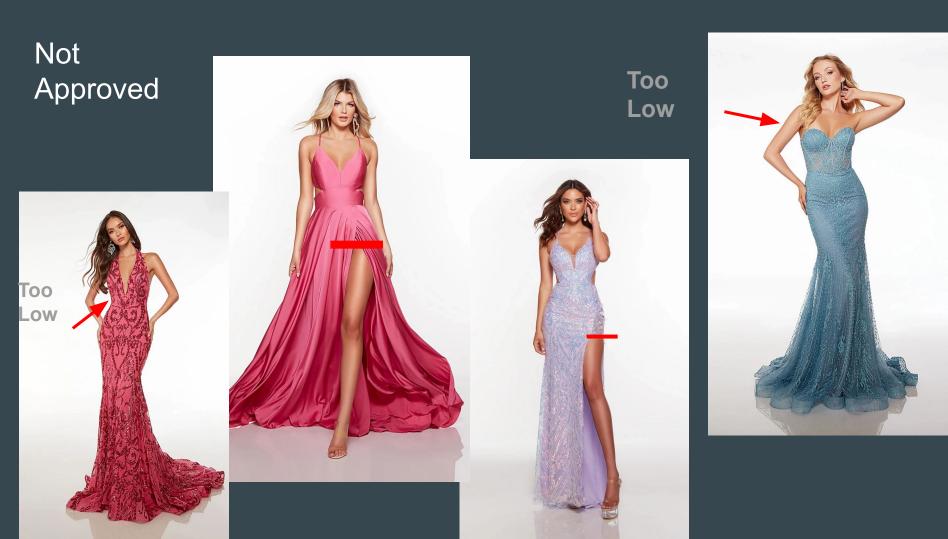

allowed as long as the skirt comes above the navel and the distance between the skirt and top is no greater than 3 fingers width.
- Dresses may be backless as long as they are not cut below the navel. The bust must continue around your sides directly under the armpit. With arms down at your side, if flesh touches flesh below the bust line, the dress is inappropriate.
- Dresses may not have a slit that exceeds mid-thigh. This is fingertip length.
- No plunging necklines or excessive cleavage
- Dresses must be at least fingertip length if they are a short "cocktail" type dress



## **Approved Dresses**







### **Approved Dresses**





#### **Approved Dresses**













#### Dresses that are prohibited



#### Dresses that are prohibited



#### Dresses that are prohibited













#### Other attire requirements

- A tux is permitted, but not required
- Clean pressed slacks or jeans with no holes are permitted
- A collared shirt is required if wearing pressed slacks or jeans
- Clean tennis shoes, dress shoes, or nice boots are permitted
- Shorts, t-shirts, and flip flops are prohibited
- Hats must be removed in the building

## If there is a question about your selection please send an email to

spustejovsky@santoisd.net and I will get an answer for you.