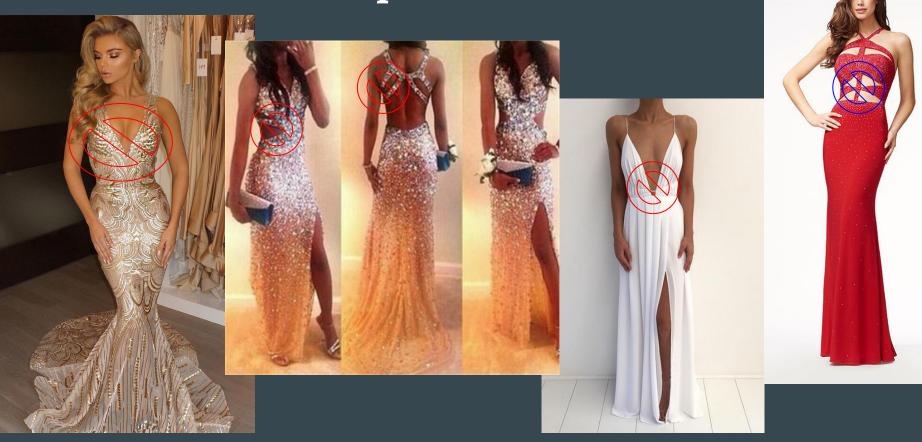

eatherford, TX Theme: Rustic & Lights

#### Dresses

- Two piece dresses will be allowed as long as the skirt comes above the navel and the distance between the skirt and top is no greater than 3 fingers width.
- Dresses may be backless as long as they are not cut below the navel. The bust must continue around your sides directly under the armpit. With arms down at your side, if flesh touches flesh below the bust line, the dress is inappropriate.
- Dresses may not have a slit that exceeds mid-thigh. This is fingertip length.
- No plunging necklines or excessive cleavage
- Dresses must be at least fingertip length if they are a short "cocktail" type dress



## **Approved Dresses**







### **Approved Dresses**





#### **Approved Dresses**













#### Dresses that are prohibited



#### Dresses that are prohibited



#### Dresses that are prohibited













#### Other attire requirements

- A tux is permitted, but not required
- Clean pressed slacks or jeans with no holes are permitted
- A collared shirt is required if wearing pressed slacks or jeans
- Clean tennis shoes, dress shoes, or nice boots are permitted
- Shorts, t-shirts, and flip flops are prohibited
- Hats must be removed in the building

## If there is a question about your selection please send an email to

spustejovsky@santoisd.net and I will get an answer for you.