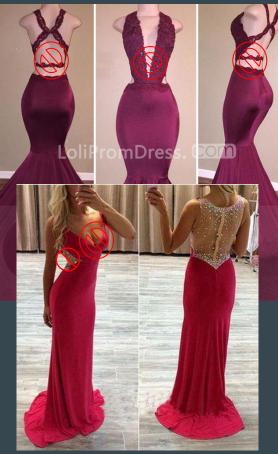

will be allowed as long as the skirt comes above the navel and the distance between the skirt and top is no greater than 3 fingers width.
- Dresses may be backless as long as they are not cut below the navel. The bust must continue around your sides directly under the armpit. With arms down at your side, if flesh touches flesh below the bust line, the dress is inappropriate.
- Dresses may not have a slit that exceeds mid-thigh. This is fingertip length.
- No plunging necklines or excessive cleavage
- Dresses must be at least fingertip length if they are a short "cocktail" type dress



## **Approved Dresses**







### **Approved Dresses**





#### **Approved Dresses**













#### Dresses that are prohibited



#### Dresses that are prohibited



#### Dresses that are prohibited













#### Other attire requirements

- A tux is permitted, but not required
- Clean pressed slacks or jeans with no holes are permitted
- A collared shirt is required if wearing pressed slacks or jeans
- Clean tennis shoes, dress shoes, or nice boots are permitted
- Shorts, t-shirts, and flip flops are prohibited
- Hats must be removed in the building

## If there is a question about your selection please send an email to

spustejovsky@santoisd.net and I will get an answer for you.