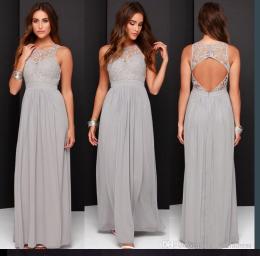

# Prom 2024

#### $\bullet \bullet \bullet$

May 3, 2024 7:00 pm to 11:00 pm Trickle Creek Ranch- Weatherford, TX Theme: Rustic & Lights

#### Dresses

- Two piece dresses will be allowed as long as the skirt comes above the navel and the distance between the skirt and top is no greater than 3 fingers width.
- Dresses may be backless as long as they are not cut below the navel. The bust must continue around your sides directly under the armpit. With arms down at your side, if flesh touches flesh below the bust line, the dress is inappropriate.
- Dresses may not have a slit that exceeds mid-thigh. This is fingertip length.
- No plunging necklines or excessive cleavage
- Dresses must be at least fingertip length if they are a short "cocktail" type dress



## **Approved Dresses**







### **Approved Dresses**





#### **Approved Dresses**













#### Dresses that are prohibited



#### Dresses that are prohibited



#### Dresses that are prohibited













#### Other attire requirements

- A tux is permitted, but not required
- Clean pressed slacks or jeans with no holes are permitted
- A collared shirt is required if wearing pressed slacks or jeans
- Clean tennis shoes, dress shoes, or nice boots are permitted
- Shorts, t-shirts, and flip flops are prohibited
- Hats must be removed in the building

## If there is a question about your selection please send an email to

spustejovsky@santoisd.net and I will get an answer for you.