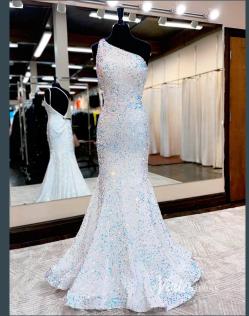

4 7:00 pm to 11:00 pm Trickle Creek Ranch- Weatherford, TX Theme: Rustic & Lights

#### Dresses

- Two piece dresses will be allowed as long as the skirt comes above the navel and the distance between the skirt and top is no greater than 3 fingers width.
- Dresses may be backless as long as they are not cut below the navel. The bust must continue around your sides directly under the armpit. With arms down at your side, if flesh touches flesh below the bust line, the dress is inappropriate.
- Dresses may not have a slit that exceeds mid-thigh. This is fingertip length.
- No plunging necklines or excessive cleavage
- Dresses must be at least fingertip length if they are a short "cocktail" type dress



## **Approved Dresses**







### **Approved Dresses**





#### **Approved Dresses**













#### Dresses that are prohibited



#### Dresses that are prohibited



#### Dresses that are prohibited













#### Other attire requirements

- A tux is permitted, but not required
- Clean pressed slacks or jeans with no holes are permitted
- A collared shirt is required if wearing pressed slacks or jeans
- Clean tennis shoes, dress shoes, or nice boots are permitted
- Shorts, t-shirts, and flip flops are prohibited
- Hats must be removed in the building

## If there is a question about your selection please send an email to

spustejovsky@santoisd.net and I will get an answer for you.